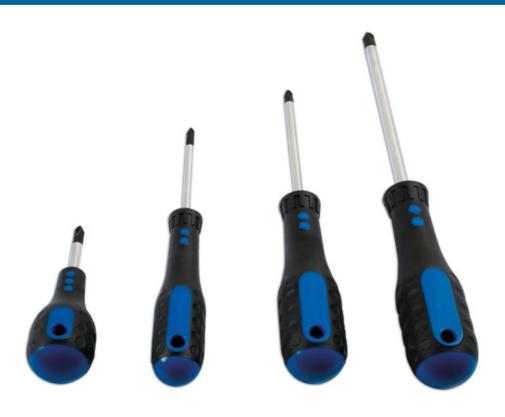

## JIS Screwdriver Set 4pc

Set of screwdrivers sized to fit Japanese Industrial Standard (JIS) screws as found on Japanese products and vehicles including Honda and Shimano. Precisely engineered cross-point head for an accurate fit, to prevent screw damage. High quality set, manufactured from satin finish chrome vanadium with hardened black tips and soft, comfort grip handles.

## **Additional Information**

- PH2 x 38mm PH1 x 75mm PH2 x 100mm long PH3 x 150mm long.
- Japanese (JIS) cross-point screwdrivers for Japanese branded products.
- · Soft grip handles.
- · Manufactured from chrome vanadium with satin finish and black tips.
- From a range of JIS tools. Please see Part Nos. 7520 (T-handle bit), 7724 (Impact bit set), 8037 (pound-thru screwdrivers).