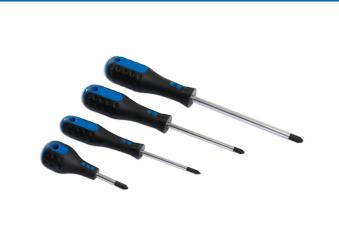

## JIS Screwdriver Set 4pc

Set of screwdrivers sized to fit Japanese Industrial Standard (JIS) screws as found on Japanese products and vehicles including Honda and Shimano. Precisely engineered cross-point head for an accurate fit, to prevent screw damage. High quality set, manufactured from satin finish chrome vanadium with hardened black tips and soft, comfort grip handles.

## **Additional Information**

- PH2 x 38mm PH1 x 75mm PH2 x 100mm long PH3 x 150mm long.
- Japanese (JIS) cross-point screwdrivers for Japanese branded products.
- · Soft grip handles.
- · Manufactured from chrome vanadium with satin finish and black tips.
- From a range of JIS tools. Please see Part Nos. 7520 (T-handle bit), 7724 (Impact bit set), 8037 (pound-thru screwdrivers).