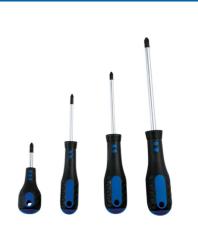

## JIS Screwdriver Set 4pc

Set of screwdrivers sized to fit Japanese Industrial Standard (JIS) screws as found on Japanese products and vehicles including Honda and Shimano. Precisely engineered cross-point head for an accurate fit, to prevent screw damage. High quality set, manufactured from satin finish chrome vanadium with hardened black tips and soft, comfort grip handles.

## **Additional Information**

- PH2 x 38mm PH1 x 75mm PH2 x 100mm long PH3 x 150mm long.
- Japanese (JIS) cross-point screwdrivers for Japanese branded products.
- · Soft grip handles.
- · Manufactured from chrome vanadium with satin finish and black tips.
- From a range of JIS tools. Please see Part Nos. 7520 (T-handle bit), 7724 (Impact bit set), 8037 (pound-thru screwdrivers).