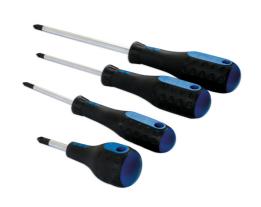

## JIS Screwdriver Set 4pc

Set of screwdrivers sized to fit Japanese Industrial Standard (JIS) screws as found on Japanese products and vehicles including Honda and Shimano. Precisely engineered cross-point head for an accurate fit, to prevent screw damage. High quality set, manufactured from satin finish chrome vanadium with hardened black tips and soft, comfort grip handles.

## **Additional Information**

- PH2 x 38mm PH1 x 75mm PH2 x 100mm long PH3 x 150mm long.
- Japanese (JIS) cross-point screwdrivers for Japanese branded products.
- · Soft grip handles.
- · Manufactured from chrome vanadium with satin finish and black tips.
- From a range of JIS tools. Please see Part Nos. 7520 (T-handle bit), 7724 (Impact bit set), 8037 (pound-thru screwdrivers).